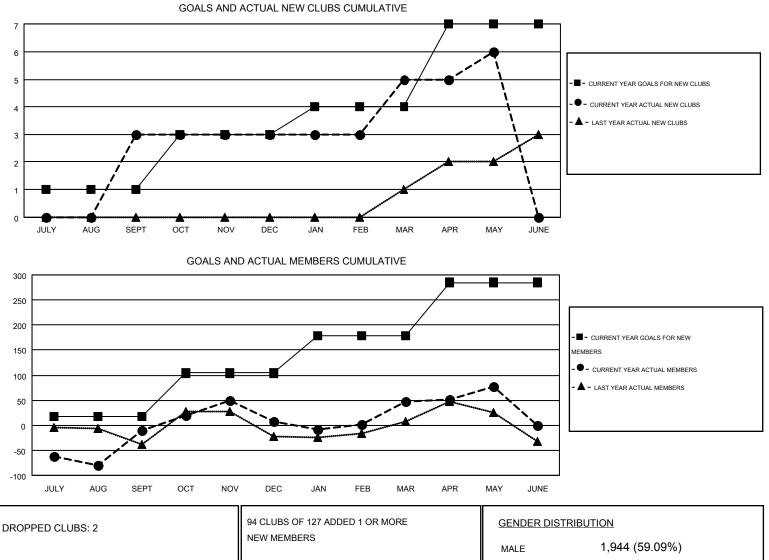

## GMT: KENNETH SCHWOLS

|               |                  | Clubs             |                  |                  | Members               |                    |                                        |                    |                  |  |
|---------------|------------------|-------------------|------------------|------------------|-----------------------|--------------------|----------------------------------------|--------------------|------------------|--|
|               | RESU             | LTS FOR 2014-2015 | i                |                  | RESULTS FOR 2014-2015 |                    |                                        |                    |                  |  |
| QUARTER       | NEW CLUB<br>GOAL | NEW CLUBS         | DROPPED<br>CLUBS | NET<br>GAIN/LOSS | QUARTER               | NEW MEMBER<br>GOAL | CHARTER AND<br>NEW<br>MEMBERS<br>ADDED | DROPPED<br>MEMBERS | NET<br>GAIN/LOSS |  |
| JULY/AUG/SEPT | 1                | 3                 | 0                | 3                | JULY/AUG/SEPT         | 18                 | 156                                    | 167                | -11              |  |
| OCT/NOV/DEC   | 2                | 0                 | 1                | -1               | OCT/NOV/DEC           | 86                 | 141                                    | 122                | 19               |  |
| JAN/FEB/MAR   | 1                | 2                 | 1                | 1                | JAN/FEB/MAR           | 75                 | 165                                    | 125                | 40               |  |
| APR/MAY/JUNE  | 3                | 1                 | 0                | 1                | APR/MAY/JUNE          | 106                | 93                                     | 64                 | 29               |  |

|                 |     |                                          | MALE               | 1,944 (59.09%) |     |
|-----------------|-----|------------------------------------------|--------------------|----------------|-----|
| DROPPED MEMBERS |     | <u> </u>                                 | FEMALE             | 1,346 (40.91%) |     |
| DECEASED        | 55  |                                          |                    |                |     |
| CLUB CANCELLED  | 5   | CLICK HERE FOR HEALTH<br>ASSESSMENT DATA | FAMILY UNIT MEMBER | S              | 886 |
| OTHER           | 418 | ASSESSMENT DATA                          | HEAD OF HOUSEHOLD  | )              | 433 |
| TOTAL           | 478 |                                          | NON-HEAD OF HOUSE  | HOLD           | 453 |
|                 |     | _                                        |                    |                |     |